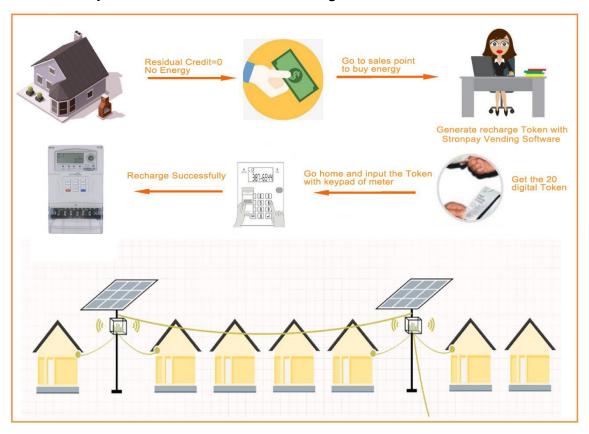

#### Three solutions to recharge prepaid electricity meter

- 1. BySAITECpay vending Software
  - ⇒ Via local sales point or handheld mobile vending unit

#### **Operation of vending software**

- 1. Login vending system
- 2. Meter number registration
- 3. Customer information registration
- 4. Price Setting
- 5. Open Account
- 6. Vending/Topping up meters
- 7. Get the Token
- 8. Input Token to meter with keypad
- 9. Recharging successfully