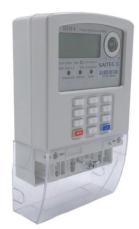

### STE18-A Keypad Prepaid Single Phase Electricity Meter

Ingress protection IP54 waterproof

Up to 8 years battery life

Remote connection/disconnection

STS Standard

Real-time clock

Utilities can set TOU price into meter on request

Anti-Tamper
Magnetic field protection

LORA-RF communication (optional)

Pay by mobile payment M-PESA, Alipay, MTN, Airtel, etc.

STEIS-A 170-MARY TOWN ENGINE MANY

270 MINE, 280 MIL 6C-000-11

270 MINE, 280 MINE CONTROL SAITE S

100-MANY CONTROL S

100-MANY C

disconnection prepaid electricity meter. It can be top up by Stronpay vending software with 20 digital Token and communicate with AMI system via LORA-RF

STE18-A is an STS Standard compliant,

keypad type, automatically connection or